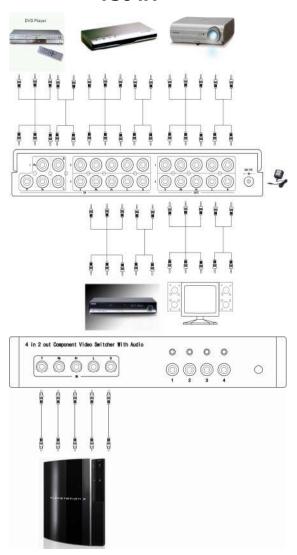

### Installation View : YS04A

### YS04A 4 Input 2 Output Component Video Switcher With Stereo Audio

- HDTV Compatible at 480i/480p/720p/1080i/1080p.
- Connect up to 4 A/V sources to two display monitors.
- Expands both stereo audio and video input.
- The switcher box is the ideal for all of devices, offering both high-definition video and audio switching capability.
- IR remote control included.