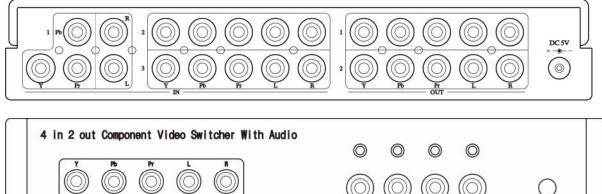

itcher allows four different component video and stereo or digital) audio sources to share two video displays. Manage multiple video sources manually or remotely with this convenient unit.

### YS04A 4 Input 2 Output Component Video Switcher With Stereo Audio

- HDTV Compatible at 480i/480p/720p/1080i/1080p.
- Connect up to 4 A/V sources to two display monitors.
- Expands both stereo audio and video input.
- The switcher box is the ideal for all of devices, offering both high-definition video and audio switching capability.
- IR remote control included.

# YS04D 4 Input 2 Output Component Video Switcher With Digital Audio

- Identical to YS04A, but with digital audio instead of stereo audio.
- Digital Audio: Coax or Optical option.

### Installation View : YS04A





# Panel View : YS04A



0

2

3

 $(\bigcirc$ 

()

#### YS04D





#### **Specification:**

| ITEM NO.             | YS04A                                                                                 | YS04D                                        |
|----------------------|---------------------------------------------------------------------------------------|----------------------------------------------|
| Input Resolution     | 480i,480p,576i,576p,720p,1080i,1080p                                                  |                                              |
| Video Bandwidth      | 400Mhz                                                                                |                                              |
| Video Input (RCA)    | RCA x 12:Y (75Ω,1.0 Vp-p),Pb Pr (75Ω,0.7 Vp-p)