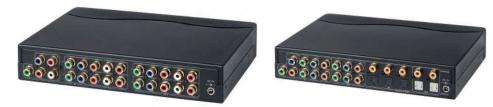

### YS04A 4 Input 2 Output Component Video Switcher With Stereo Audio

- HDTV Compatible at 480i/480p/720p/1080i/1080p.
- Connect up to 4 A/V sources to two display monitors.
- Expands both stereo audio and video input.
- The switcher box is the ideal for all of devices, offering both high-definition video and audio switching capability.
- IR remote control included.

# YS04D 4 Input 2 Output Component Video Switcher With Digital Audio

- Identical to YS04A, but with digital audio instead of stereo audio.
- Digital Audio: Coax or Optical option.