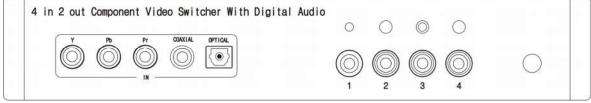

and stereo or digital) audio sources to share two video displays. Manage multiple video sources manually or remotely with this convenient unit.

### YS04A 4 Input 2 Output Component Video Switcher With Stereo Audio

- HDTV Compatible at 480i/480p/720p/1080i/1080p.
- Connect up to 4 A/V sources to two display monitors.
- Expands both stereo audio and video input.
- The switcher box is the ideal for all of devices, offering both high-definition video and audio switching capability.
- IR remote control included.

# YS04D 4 Input 2 Output Component Video Switcher With Digital Audio

- Identical to YS04A, but with digital audio instead of stereo audio.
- Digital Audio: Coax or Optical option.

### Installation View : YS04A





# Panel View : YS04A



0

2

3

 $(\bigcirc$ 

()

#### YS04D





#### **Specification:**

| ITEM NO.             | YS04A                                                                                 | YS04D                                        |
|----------------------|---------------------------------------------------------------------------------------|----------------------------------------------|
| Input Resolution     | 480i,480p,576i,576p,720p,1080i,1080p                                                  |                                              |
| Video Bandwidth      | 400Mhz                                                                                |                                              |
| Video Input (RCA)    | RCA x 12:Y (75Ω,1.0 Vp-p),Pb Pr (75Ω,0.7 Vp-p)                                        |