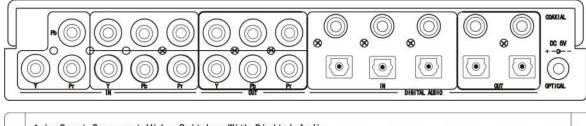

#### YS04D

# YS04D 4 Input 2 Output Component Video Switcher With Digital Audio

- Identical to YS04A, but with digital audio instead of stereo audio.
- Digital Audio: Coax or Optical option.