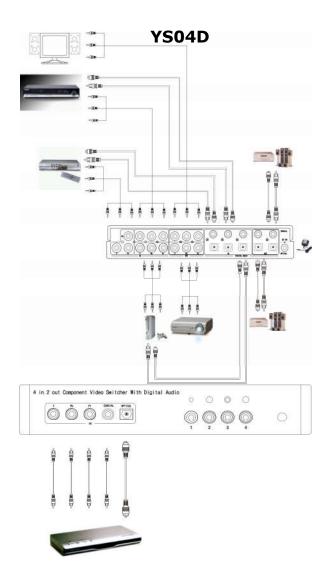

#### YS04D

# YS04D 4 Input 2 Output Component Video Switcher With Digital Audio

- Identical to YS04A, but with digital audio instead of stereo audio.
- Digital Audio: Coax or Optical option.